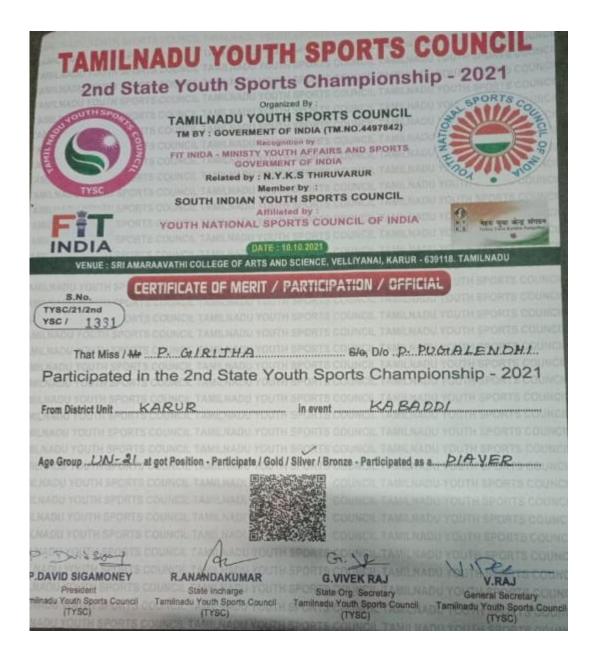

| M. Madhu Bala (19922ER011)<br>P.Girijha, (20903ER012)<br>M.Nathiya, (20942ER034)<br>K.Raga Sudha, (20926ER025) | Runner | State Youth Sports<br>Championship, organized by<br>Tamil Nadu Youth Sports<br>Council, Karur | Sports / Kabbadi |
|----------------------------------------------------------------------------------------------------------------|--------|-----------------------------------------------------------------------------------------------|------------------|
|                                                                                                                |        |                                                                                               |                  |

| M. Madhu   | a Bala Runner | Team | State Level Competition - 2021, organized by Sports / Kabbadi |  |
|------------|---------------|------|---------------------------------------------------------------|--|
| (19922ER   | .011)         |      | School Games Development Foundation, Karur                    |  |
| P.Girijha, |               |      |                                                               |  |
| (20903ER   | .012)         |      |                                                               |  |
| M.Nathiy   | a,            |      |                                                               |  |
| (20942ER   | (034)         |      |                                                               |  |
| K.Raga S   | udha,         |      |                                                               |  |
| (20926ER   | .025)         |      |                                                               |  |