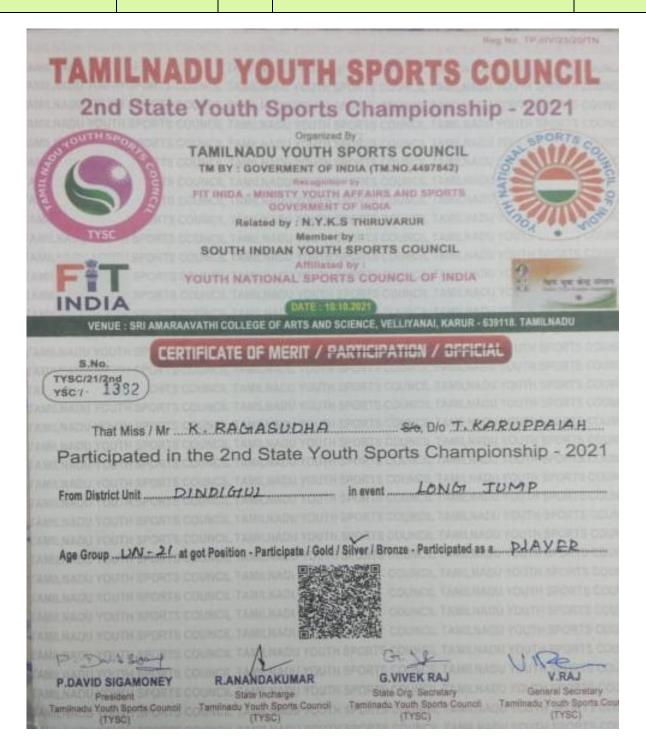

## AWARDS IN SPORTS / 2020 - 2021

| K.Raga Sudha, | Runner | Individual | State Youth Sports Championship, organized | Sports / Long Jump |
|---------------|--------|------------|--------------------------------------------|--------------------|
| (20926ER025)  |        |            | by Tamil Nadu Youth Sports Council, Karur  |                    |
|               |        |            |                                            |                    |