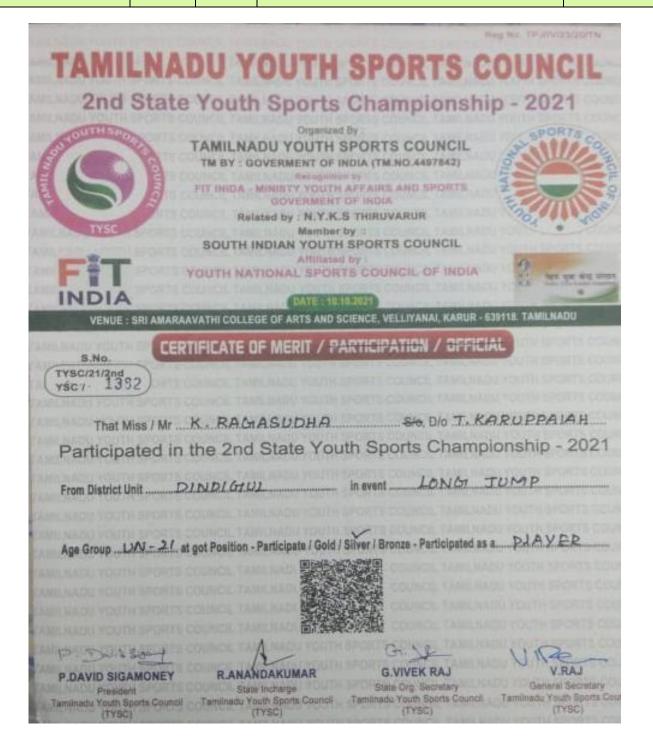

## AWARDS IN SPORTS / 2020 - 2021

| K.Raga Sudha, | Runner | Individual | State Youth Sports Championship, organized | Sports / Long Jump |
|---------------|--------|------------|--------------------------------------------|--------------------|
| (20926ER025)  |        |            | by Tamil Nadu Youth Sports Council, Karur  |                    |
|               |        |            |                                            |                    |