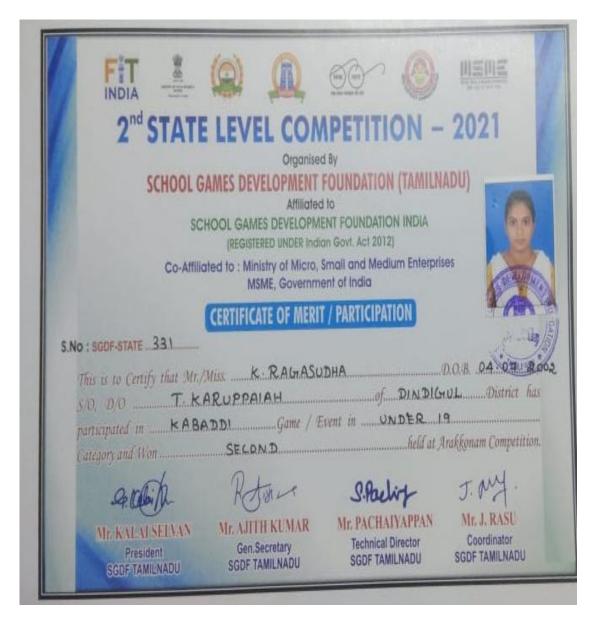

| SCHOOL G<br>SCI<br>Co-Affilia<br>S.No : SGDF-STATE3.0<br>This is to Certify that Mr./M<br>S/O, D/OP. | AMES DEVELOPMENT<br>Affiliate<br>HOOL GAMES DEVELOPM<br>(REGISTERED UNDER Ind<br>ted to : Ministry of Micro,<br>MSME, Governm<br>CERTIFICATE OF MERI<br>Miss. MI. MADHU. | FOUNDATION (TAMILA<br>d to<br>IENT FOUNDATION INDIA<br>Ian Govt. Act 2012)<br>Small and Medium Enterpri-<br>ent of India<br>T / PARTICIPATION | IADU)<br>ses<br>D.O.B. 2b: 0b: 2002          |
|------------------------------------------------------------------------------------------------------|--------------------------------------------------------------------------------------------------------------------------------------------------------------------------|-----------------------------------------------------------------------------------------------------------------------------------------------|----------------------------------------------|
| participated inKABA3<br>Category and Won                                                             | SELOND                                                                                                                                                                   | vent in                                                                                                                                       | Inakkonam Commetition                        |
| - Calbit                                                                                             | Return                                                                                                                                                                   | S.Packing                                                                                                                                     | J. MY.                                       |
| Mr. KALAI SELVAN<br>President<br>SGDE TAMILNADU                                                      | Mr. AJITH KUMAR<br>Gen.Secretary<br>SGDF TAMILNADU                                                                                                                       | Mr. PACHAIYAPPAN<br>Technical Director<br>SGDF TAMILNADU                                                                                      | Mr. J. RASU<br>Coordinator<br>SGDF TAMILNADU |